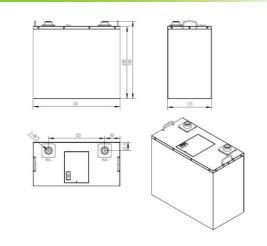

#### PHYSICAL DIMENSION

#### **DIMENSION/WEIGHT**

| Dimension(W*H*D) | 173 x 305 x 341mm |
|------------------|-------------------|
| Weight           | 18KG              |