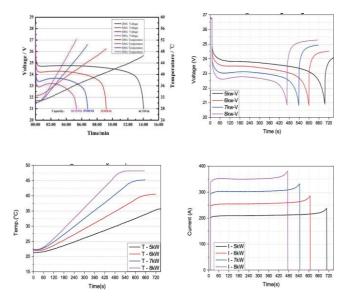

### PERFORMANCE SPECIFICATION

| F.V.  | ime | 5min | 10min | 15min | 20min | 25min | 30min | 45min | 1h   | 2h  |
|-------|-----|------|-------|-------|-------|-------|-------|-------|------|-----|
| 21.5V | W   | 8500 | 5920  | 4386  | 3470  | 2760  | 2350  | 1750  | 1200 | 616 |
| 21.3  | А   | 395  | 275   | 204   | 161   | 128   | 109   | 81    | 56   | 28  |

### **DISCHARGING CHARACTERISTIC**

Taiwan TRUEWIN company (Togowin Technology Co. Ltd) use leading technology in the energy storage field to create better quality and value solution strategies for our customers. Together with our clients, contribute to global renewables and storage energy technology.