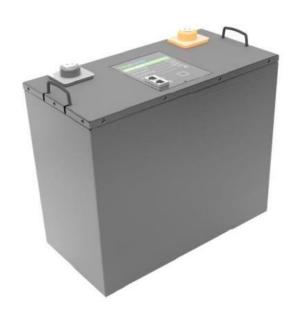

# TW-BP-2450H2

# LFPO Battery Pack

Nominal Voltage 25.6V 50AH

BMU replaceable design for easy maintenance

Integration BMS can real time monitor voltage and temperature

Built-in isoSPITM Interface

- •1Mb Isolated Serial Communications
- •Uses a Single Twisted Pair, up to 100 Meters
- •Low EMI Susceptibility and Emissions

#### **SPECIFICATION**

| Nominal Voltage     | 25.6V         |
|---------------------|---------------|
| Capacity            | 50Ah          |
| Internal Resistance | <u>≤</u> 15mΩ |

#### **DIMENSION/WEIGHT**

| Dimension(W*H*D) | 173 x 305 x 341mm |
|------------------|-------------------|
| Weight           | 18KG              |