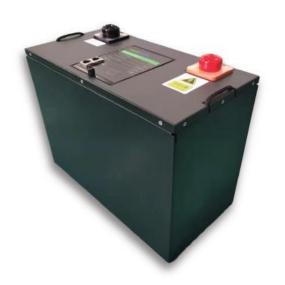

# TW-BP-2450A1

# LFPO Battery Pack

Nominal Voltage 25.6V 50AH

BMU replaceable design for easy maintenance

Integration BMS can real time monitor voltage and temperature

Built-in isoSPITM Interface

- •1Mb Isolated Serial Communications
- •Uses a Single Twisted Pair, up to 100 Meters
- •Low EMI Susceptibility and Emissions

# **DIMENSION/WEIGHT**

| Dimension(W*H*D) | 173 x 270 x 341mm |  |  |  |
|------------------|-------------------|--|--|--|
| Weight           | 16.5KG            |  |  |  |