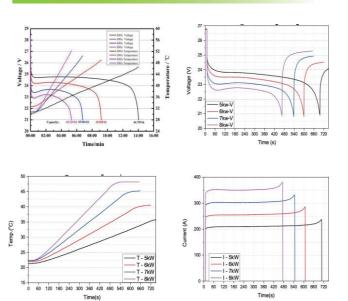

### **DISCHARGING CHARACTERISTIC**

### PERFORMANCE SPECIFICATION

| Time<br>F.V. |   | 5min | 10min | 15min | 20min | 25min | 30min | 45min | 1h   | 2h  |
|--------------|---|------|-------|-------|-------|-------|-------|-------|------|-----|
| 21.5V        | W | 7890 | 5920  | 4385  | 3470  | 2760  | 2350  | 1750  | 1200 | 615 |
|              | А | 367  | 275   | 204   | 161   | 128   | 109   | 81    | 56   | 29  |