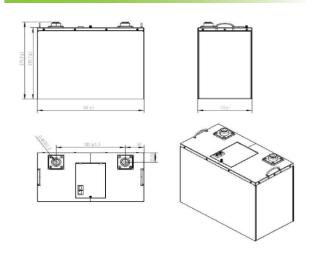

#### PHYSICAL DIMENSION

# **DIMENSION/WEIGHT**

| Dimension(W*H*D) | 173 x 270 x 341mm |  |  |  |
|------------------|-------------------|--|--|--|
| Weight           | 16.5KG            |  |  |  |