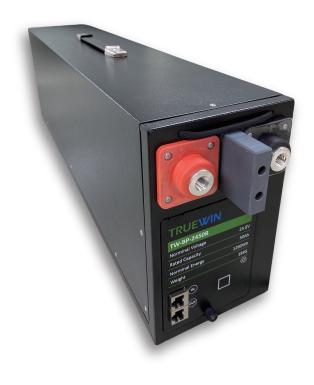

# **TW-BP-2450B** LFPO Battery Pack

Nominal Voltage 25.6V 50AH

BMU replaceable design for easy maintenance

| $\left( \right)$ | B | MS |  |
|------------------|---|----|--|
|                  |   |    |  |
| ~                |   |    |  |

## TW-BP-2450B

#### SPECIFICATION

| Nominal Voltage     | 25.6V         |
|---------------------|---------------|
| Capacity            | 50Ah          |
| Internal Resistance | <u>≤</u> 15mΩ |

#### CHARGING/DISCHARGING

| Standard Charging Current    | 15A    |  |  |
|------------------------------|--------|--|--|
| Maxi. Charging Current       | 25A    |  |  |
| End of Charging Voltage      | 28.8V  |  |  |
| Standard Discharging Current | 300A   |  |  |
| Max. Discharging Current     | 350A   |  |  |
| End of Discharging Voltage   | 21.44V |  |  |

#### TEMPERATURE RANGE

| Charging            | 0°C~+45°C   |
|---------------------|-------------|
| Discharging         | -10°C~+60°C |
| Ambient Temperature | +10°C~+35°C |

#### DIMENSION/WEIGHT

| Dimension(W*H*D) | 130 x 210 x 660mm |  |  |  |  |
|------------------|-------------------|--|--|--|--|
| Weight           | 18KG              |  |  |  |  |