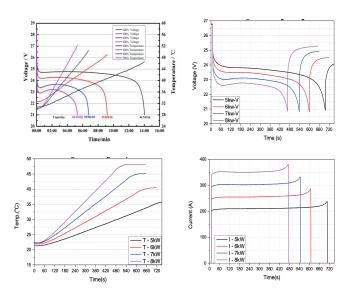

### **Discharging Characteristic**

#### PERFORMANCE SPECIFICATION

| F.V.  | ime | 5min | 10min | 15min | 20min | 25min | 30min | 45min | 1h   | 2h  |
|-------|-----|------|-------|-------|-------|-------|-------|-------|------|-----|
| 21.5V | W   | 7890 | 5920  | 4385  | 3470  | 2760  | 2350  | 1750  | 1200 | 615 |
| 21.50 | А   | 367  | 275   | 204   | 161   | 128   | 109   | 81    | 56   | 29  |