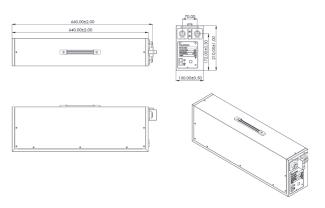

### PHYSICAL DIMENSION

#### DIMENSION/WEIGHT

| Dimension(W*H*D) | 130 x 210 x 660mm |  |  |  |  |
|------------------|-------------------|--|--|--|--|
| Weight           | 18KG              |  |  |  |  |